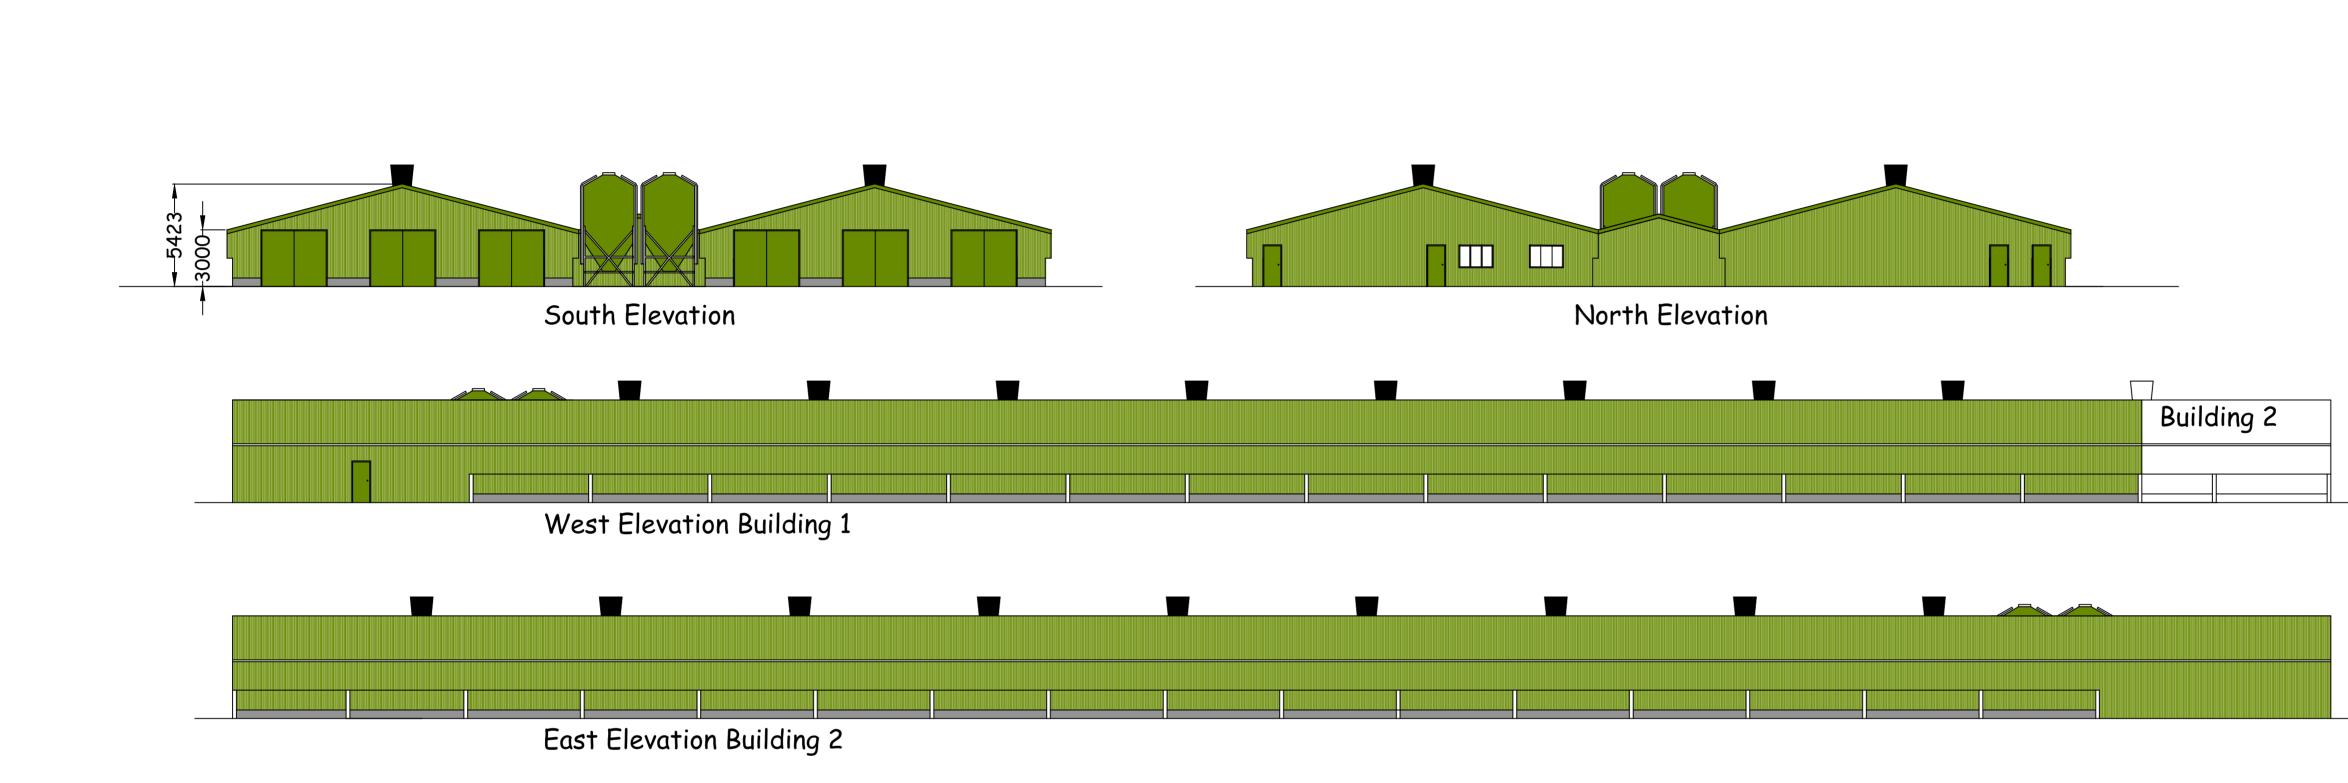

| IAN PICK ASSOCIATES LTD<br>Specialist Agricultural & Rural Planning Consultants               |
|-----------------------------------------------------------------------------------------------|
| Station Farm Offices<br>Wansford Road<br>Nafferton<br>Driffield<br>East Yorkshire<br>YO25 8NJ |
| T : 01377 253363<br>E : mail@ianpick.co.uk<br>W : www.ianpickassociates.co.uk                 |
| CLIENT<br>Aviagen Turkeys Ltd                                                                 |
| JOB TITLE                                                                                     |
| Poultry Unit Redevelopment at<br>Byrn Golau, Saron, LL16 4TH                                  |
| DWG. TITLE                                                                                    |
| Proposed Elevations A1                                                                        |
| SCALE DRN<br>1=200 IP                                                                         |
| DWG. NUMBER                                                                                   |
| IP/ATL/04                                                                                     |
| DATE REV April 23 -                                                                           |